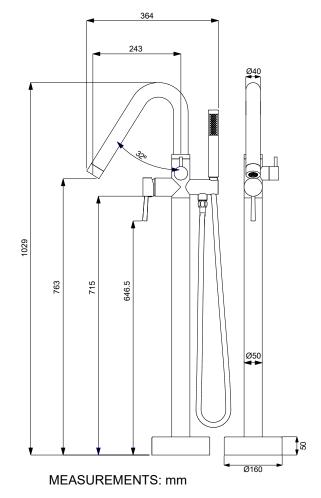

# **PARTS LIST**

- 1. Tub Filler Spout
- 2. Body
- 3. Standing Tube
- 4. Floor Escutcheon
- 5. Inter Tube Metal Pipe x 2
- 6. Connect Parts
- 7. Conceal Box
- 8. Hand Shower and Hose