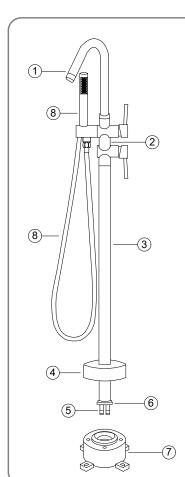

# **PARTS LIST**

- 1. Tub Filler Spout
- 2. Body
- 3. Standing Tube
- 4. Floor Escutcheon
- 5. Inter Tube Metal Pipe x 2
- 6. Connect Parts
- 7. Conceal Box
- 8. Hand Shower and Hose