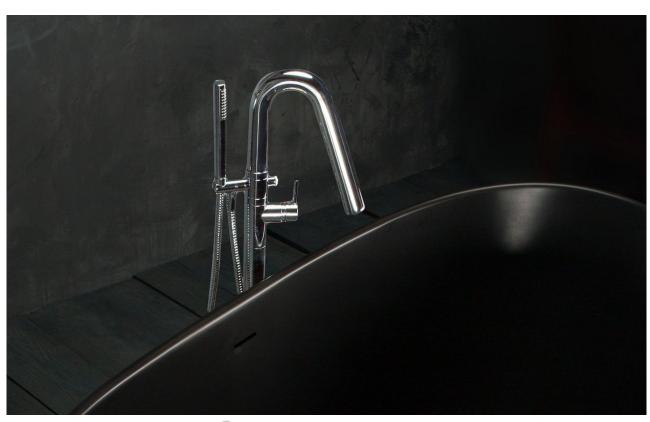

# **PARTS LIST**

- 1. Tub Filler Spout
- 2. Body
- 3. Standing Tube
- 4. Floor Escutcheon
- 5. Inter Tube Metal Pipe x 2
- 6. Connect Parts
- 7. Conceal Box
- 8. Hand Shower and Hose