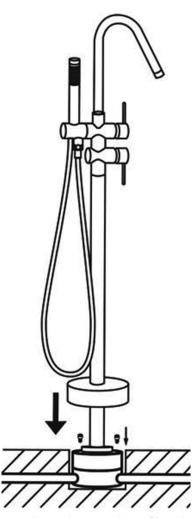

# 2a. Set the conceal box on the ground, measure with the level provided to make sure it is perfectly level with the ground. Then scxrew the conceal box on to the ground. 2b. Unscrew and remove the plate. Knock out the level from the back of the plate. Conceal Box Conceal Box

**2c.** Connect hot & cold water from the source to the inlets on conceal box. Wrap the threads on the one end of the pipe with pipe tape or teflon tape (not included). Screw the adapters into the female fittings.

- **2d.** Connect hot & cold water from the source to the inlets on conceal box. Wrap the threads on the one end of the pipe with pipe tape or teflon tape (not included).
  - Screw the adapters into the female fittings.
- **2e.** Screw connect parts to the standing tube. Align the plate with the connect parts. Tighten the screws from the bottom of the plate to the connect parts.