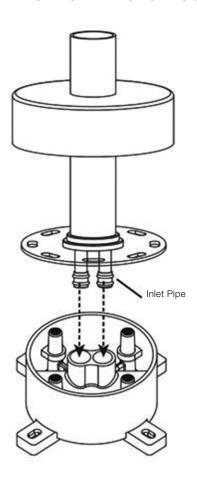

# 2 CONCEAL BOX INSTALLATION STEPS continued

**2f.** Screw the plate onto the bottom of the faucet base with the 4 hex screws provided.

Insert the assembled faucet body into the conceal box. Insert the inlet pipe to the hot and cold outlet tube of the conceal box.