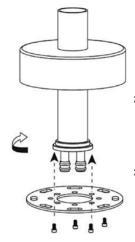

- **2d.** Connect hot & cold water from the source to the inlets on conceal box. Wrap the threads on the one end of the pipe with pipe tape or teflon tape (not included).
  - Screw the adapters into the female fittings.
- **2e.** Screw connect parts to the standing tube. Align the plate with the connect parts. Tighten the screws from the bottom of the plate to the connect parts.

# 2 CONCEAL BOX INSTALLATION STEPS continued

**2f.** Screw the plate onto the bottom of the faucet base with the 4 hex screws provided.

Insert the assembled faucet body into the conceal box. Insert the inlet pipe to the hot and cold outlet tube of the conceal box.