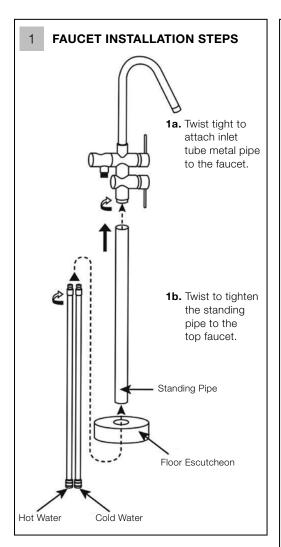

# **PARTS LIST**

- 1. Tub Filler Spout
- 2. Body
- 3. Standing Tube
- 4. Floor Escutcheon
- 5. Inter Tube Metal Pipe x 2
- 6. Connect Parts
- 7. Conceal Box
- 8. Hand Shower and Hose

## **INSTALLATION SEQUENCE**